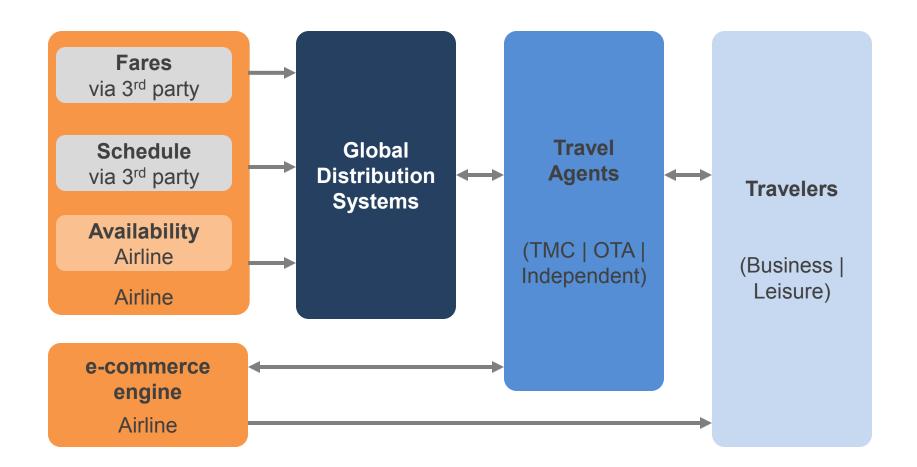

## **Flight Distribution Today**

## Current distribution capability throttles innovation through use of filed product & legacy messages

Travel agents have access to limited and commoditized airline information