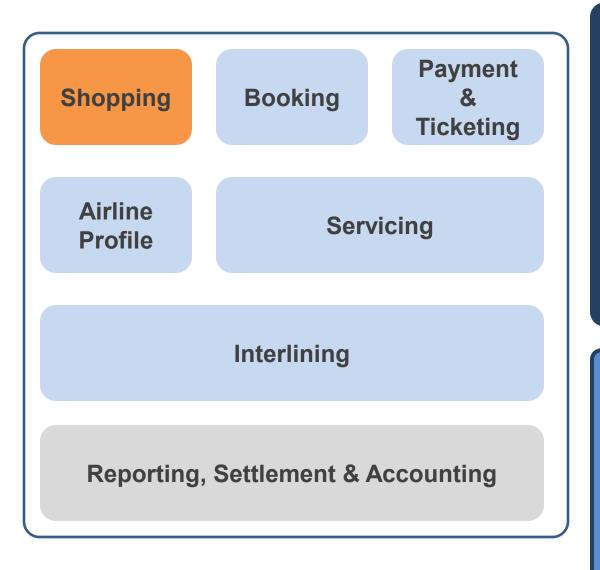

#### The power of standardization

An industry standard will facilitate a more efficient airline distribution system, thereby benefitting airlines, agents, GDSs, IT providers and travel start-ups.

Structured around seven distribution-related functions, the NDC Standard provides the opportunity to address the endto-end airline distribution process, e.g. shopping, booking etc., and to deliver enhanced customer experiences.